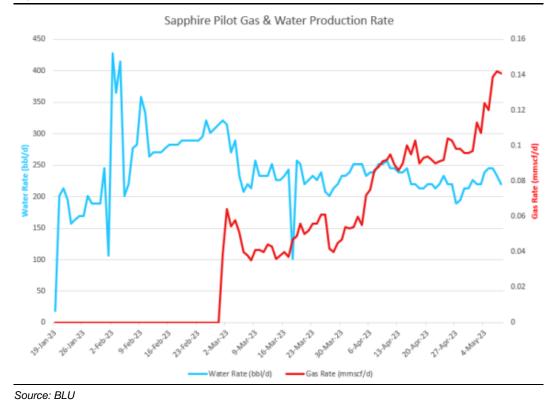

# Production rates accelerating

BLU's pilot production testing program in QLD's North Bowen Basin ("NBB", Figure 1) has achieved a gas flow rate of 140k mcf/d, a 40% improvement in only the last 2 weeks (Figure 2). The acceleration of gas production is consistent with our pre-test expectations. We would expect gas rates to continue to accelerate as the pilot program evolves, consistent with testing from regional peer Comet Ridge (COI). Further, the recent ownership transition of the adjacent Moranbah Gas Project (MGP) from Arrow Energy to Queensland Pacific Metals (QPM) provides a possible low-cost tolling route for future gas developed. Maintain BUY, PT reduced to A\$0.29/sh (prior A\$0.36/sh) on increased assumed dilution.

#### **Production accelerating**

- Gas production from the NBB pilot has hit 140k mcf/d a 40% improvement in just 2 weeks (Figure 2).
- Gas production rates at this stage in the program are consistent with our pre-test expectations, and are ~25% ahead of COI's successful Mahalo North test at the same point in time, which hit a peak of 1,700k mcf/d.
- Water production rates remain consistent at 200-250bbls/d - with water quality in spec for domestic use.
- The objective of the NBB campaign has been to build the 2P gas reserve base from the existing inventory of 3C resources situated in the Sapphire Block, and to test the productivity of the target Permian coals (Figure 3).
- Results from production testing will provide the foundation for a Reserves upgrade.

Source: Petra Capital

Figure 1: Map of ATP 814P incl. Sapphire (PLA 1034) in North Bowen Basin

Source: BLU

Figure 2: Pilot Gas & Water Production Rates

Figure 3: Gas flaring at Sapphire pilot

Source: BLU