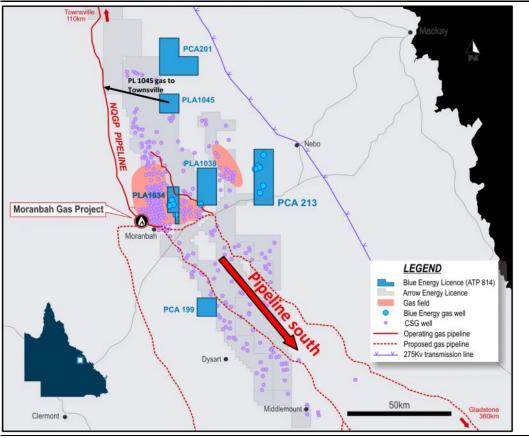

# Production rates accelerating

BLU's pilot production testing program in QLD's North Bowen Basin ("NBB", Figure 1) has achieved a gas flow rate of 140k mcf/d, a 40% improvement in only the last 2 weeks (Figure 2). The acceleration of gas production is consistent with our pre-test expectations. We would expect gas rates to continue to accelerate as the pilot program evolves, consistent with testing from regional peer Comet Ridge (COI). Further, the recent ownership transition of the adjacent Moranbah Gas Project (MGP) from Arrow Energy to Queensland Pacific Metals (QPM) provides a possible low-cost tolling route for future gas developed. Maintain BUY, PT reduced to A\$0.29/sh (prior A\$0.36/sh) on increased assumed dilution.

#### **Optionality over development**

- The MGP, adjacent to BLUs NBB acreage (Figure 1), has transferred ownership from Arrow Energy to QPM.
- BLU has an existing relationship and MoU with QPM, making it more amenable to strategic partnering.
- MGP is currently operating at 10PJ pa, or 30% of capacity. QPM will be looking to maximise MGP gas feedstock to secure long-term supply for its Ni & Co TECH Project.
- Hence, we see tolling opportunities emerging if BLU can successfully prove commerciality.
- We have updated our modelling to account for a reduction in our future equity price assumption from 6cps to 3cps, resulting in additional dilution, and a 10% uplift in capex due to sector wide inflationary pressures. Our PT reduces to A\$0.29/sh (from A\$0.36/sh; Figure 4).

Source: Petra Capital

Figure 1: Map of ATP 814P incl. Sapphire (PLA 1034) in North Bowen Basin

Source: BLU

Figure 2: Pilot Gas & Water Production Rates

Figure 3: Gas flaring at Sapphire pilot

Source: BLU